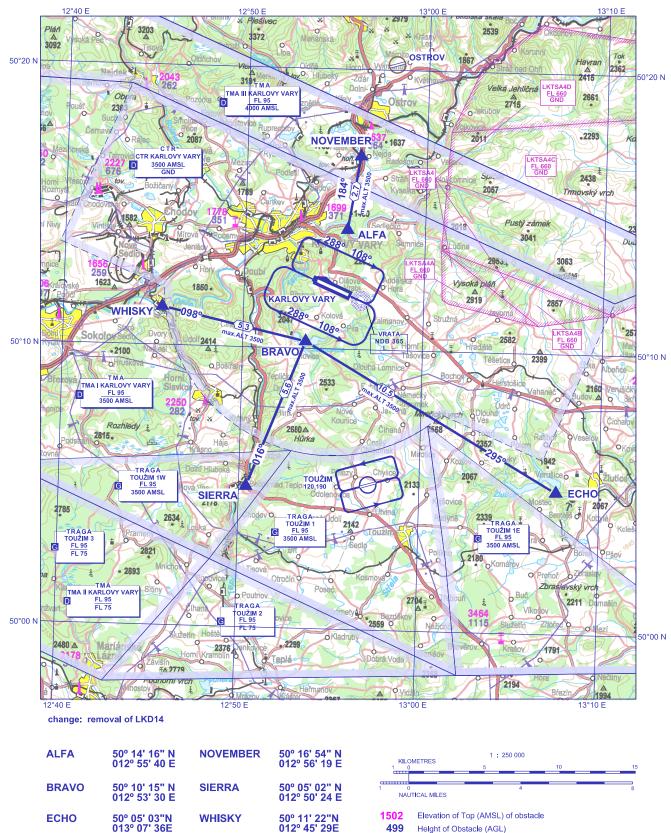

| AD ELEV <i>1989 ft</i> /606 m                        | PRAHA RADAR<br>VARY TOWER | 118,650<br>121,230 | VFR Arrivals and Departures Chart |
|------------------------------------------------------|---------------------------|--------------------|-----------------------------------|
| BEARINGS ARE MAGNETIC<br>ALT AND ELEV IN <i>FEET</i> | KARLOVY VARY ATIS         | 127,640            | KARLOVY VARY                      |
| DISTANCES ARE IN NM                                  | EMERGENCY FREQ            | 121,500            |                                   |

499 Height of Obstacle (AGL)

**Air Navigation Services** of the Czech Republic

| Arrivals                                     | Waypoint sequence                                                                                             |  |
|----------------------------------------------|---------------------------------------------------------------------------------------------------------------|--|
| ECHO 1<br>NOVEMBER 1<br>SIERRA 1<br>WHISKY 1 | ECHO - BRAVO<br>NOVEMBER - ALFA<br>SIERRA - BRAVO<br>WHISKY - BRAVO                                           |  |
| Departures                                   | Waypoint sequence                                                                                             |  |
| ECHO 1                                       | After departure from RWY 11 - Right turn DCT ECHO<br>After departure from RWY 29 - Left turn DCT ECHO         |  |
| NOVEMBER 1                                   | After departure from RWY 11 - Left turn DCT NOVEMBER<br>After departure from RWY 29 - Right turn DCT NOVEMBER |  |
| SIERRA 1                                     | After departure from RWY 11 - Right turn DCT SIERRA<br>After departure from RWY 29 - Left turn DCT SIERRA     |  |
| WHISKY 1                                     | After departure from RWY 11 - Right turn DCT WHISKY<br>After departure from RWY 29 - Left turn DCT WHISKY     |  |