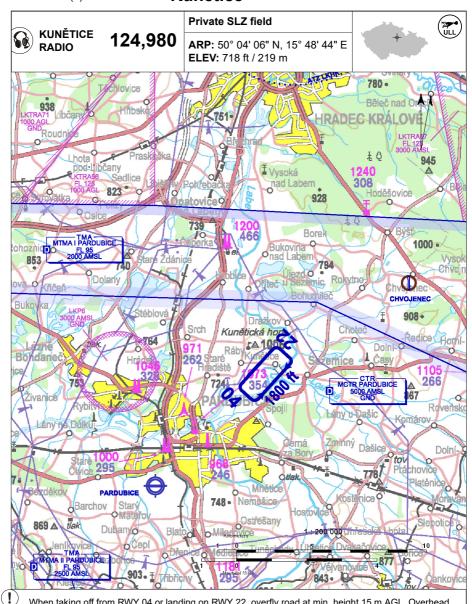

When taking off from RWY 04 or landing on RWY 22, overfly road at min. height 15 m AGL. Overhead high-voltage power line is situated 700 m from THR RWY 04. SLZ field is located in MCTR Pardubice. A clearance from MTWR Pardubice on FREQ 120.155 or \$\approx +420 973 242 440 is required for arrival.

Do not overfly the villages Kunětice and Ráby! Upon arrival, always perform an aerial inspection of the SLZ field due to potential activities of model aircraft operators or maintenance work on SLZ field. Exercise caution regarding MIL and GA traffic in the vicinity of entry and holding points of LKPD. The SLZ field is located within the approach path (base leg) to LKPD for RWY 27 at LKPD.