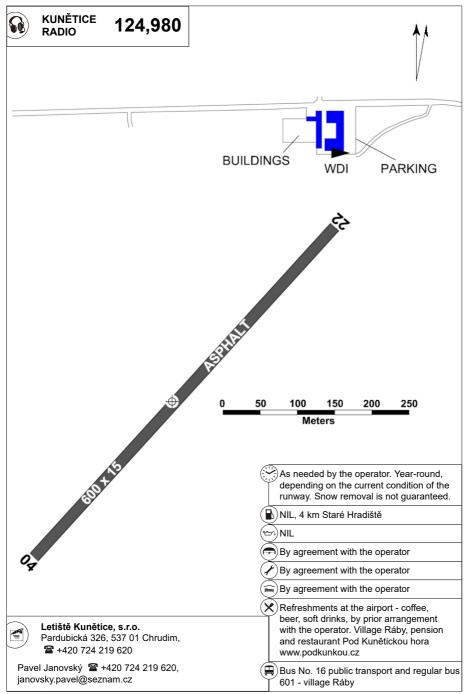

When taking off from RWY 04 or landing on RWY 22, overfly road at min. height 15 m AGL. Overhead high-voltage power line is situated 700 m from THR RWY 04. SLZ field is located in MCTR Pardubice. A clearance from MTWR Pardubice on FREQ 120.155 or \$\approx +420 973 242 440 is required for arrival.

Do not overfly the villages Kunětice and Ráby! Upon arrival, always perform an aerial inspection of the SLZ field due to potential activities of model aircraft operators or maintenance work on SLZ field. Exercise caution regarding MIL and GA traffic in the vicinity of entry and holding points of LKPD. The SLZ field is located within the approach path (base leg) to LKPD for RWY 27 at LKPD.