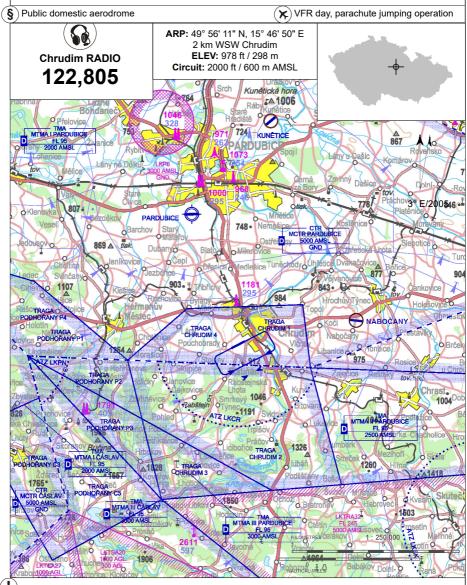

## **LKCR Chrudim**

AD is located in MCTR Pardubice. ATZ is a part of MCTR Pardubice. Outside of MCTR Pardubice ATZ is created by a segment of circle with radius 3 NM (5,5 km) with centre in ARP AD LKCR and it is extended vertically from GND to 1000 ft / 300 m AGL. ATZ is a part of MTMA Pardubice above this altitude.

The traffic circuits for RWY 06/24 are carried out to the south complying with the noise abatement procedure.