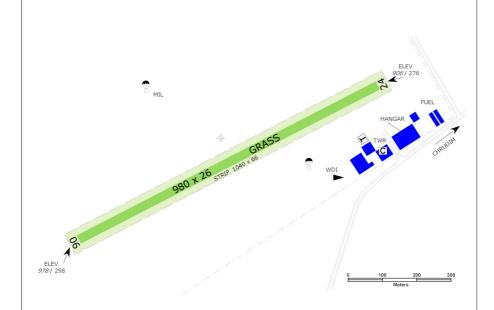

## **LKCR Chrudim**

**Chrudim RADIO** 122,805

| RWY | Magnetic direction | RWY dimensions | Strength          | TORA | TODA | ASDA | LDA |
|-----|--------------------|----------------|-------------------|------|------|------|-----|
| 24  | 240°               | 980 x 26       | 5700 kg / 0,7 MPa | 980  | 1010 | 980  | 980 |
| 06  | 060°               | 980 x 26       | 5700 kg / 0,7 MPa | 980  | 1010 | 980  | 980 |

TWYs are not created. Taxiing is carried out only via restaurant in town RWY 06/24. 🚍 )taxi