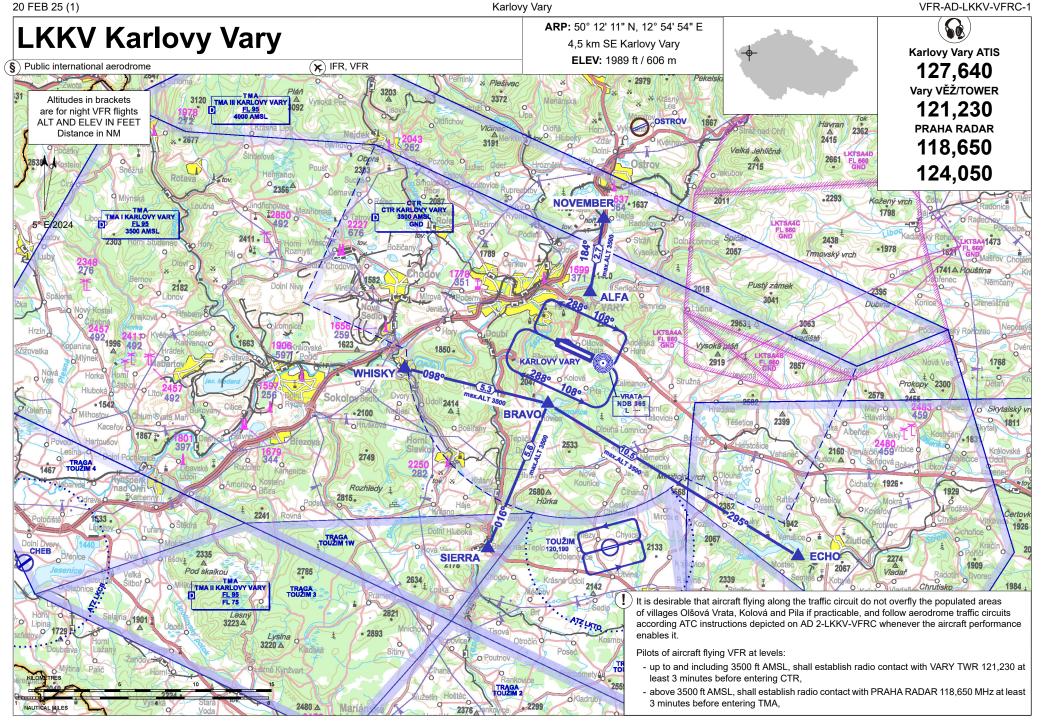

| DESIGNATION | LOCATION                          | COORDINATES                  |              |
|-------------|-----------------------------------|------------------------------|--------------|
| ALFA        | Hotel Hubertus parking lot        | 50° 14' 16" N 012° 55' 40" E | Holding      |
| BRAVO       | Stanovice (north bank of the dam) | 50° 10' 15" N 012° 53' 30" E | Holding      |
| ECHO        | Žlutice (dam)                     | 50° 05' 03" N 013° 07' 36" E | Entry / exit |
| NOVEMBER    | Pond Velká Nejda                  | 50° 16' 54" N 012° 56' 19" E | Entry / exit |
| SIERRA      | Bečov                             | 50° 05' 02" N 012° 50' 24" E | Entry / exit |
| WHISKY      | Loket                             | 50° 11' 22" N 012° 45' 29" E | Entry / exit |

| ARRIVAL ROUTES   | WAYPOINT SEQUENCE                                                                                                   |
|------------------|---------------------------------------------------------------------------------------------------------------------|
| NOVEMBER 1       | NOVEMBER - ALFA                                                                                                     |
| ECHO 1           | ECHO - BRAVO                                                                                                        |
| SIERRA 1         | SIERRA - BRAVO                                                                                                      |
| WHISKY 1         | WHISKY - BRAVO                                                                                                      |
| DEPARTURE ROUTES | WAYPOINT SEQUENCE                                                                                                   |
| NOVEMBER 1       | After departure from RWY 11 - Left turn DCT<br>NOVEMBER<br>After departure from RWY 29 - Right turn DCT<br>NOVEMBER |
| ECHO 1           | After departure from RWY 11 - Right turn DCT ECHO<br>After departure from RWY 29 - Left turn DCT ECHO               |
| SIERRA 1         | After departure from RWY 11 - Right turn DCT SIERRA<br>After departure from RWY 29 - Left turn DCT SIERRA           |
| WHISKY 1         | After departure from RWY 11 - Right turn DCT WHISKY<br>After departure from RWY 29 - Left turn DCT WHISKY           |