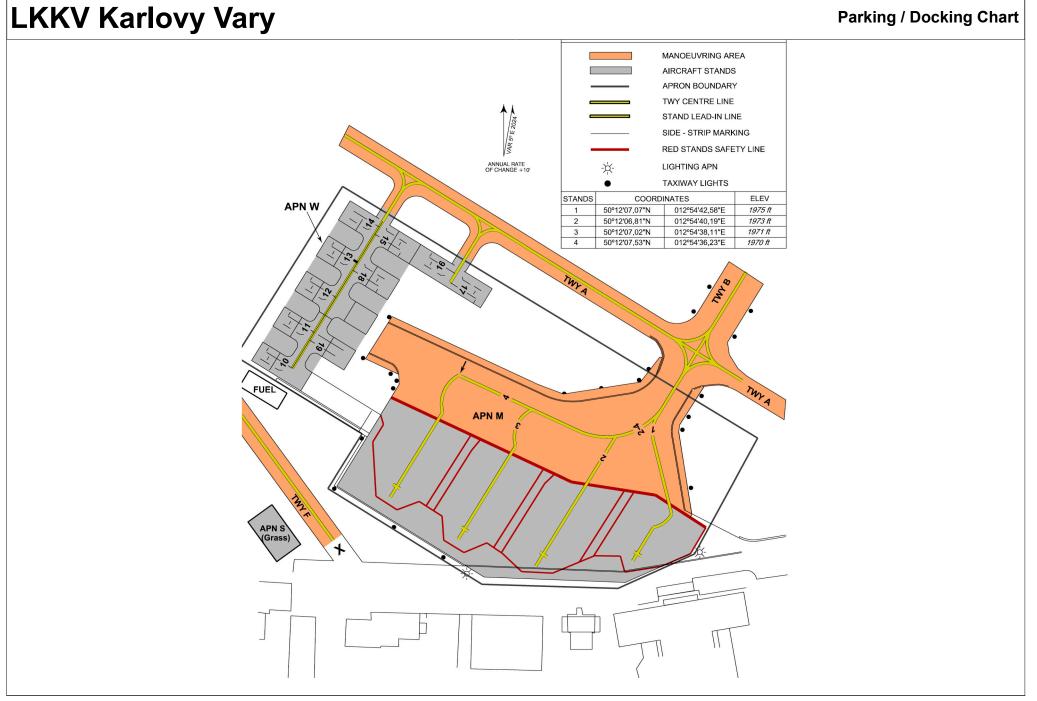

|
| DEPARTURE ROUTES | WAYPOINT SEQUENCE                                                                                                   |
| NOVEMBER 1       | After departure from RWY 11 - Left turn DCT<br>NOVEMBER<br>After departure from RWY 29 - Right turn DCT<br>NOVEMBER |
| ECHO 1           | After departure from RWY 11 - Right turn DCT ECHO<br>After departure from RWY 29 - Left turn DCT ECHO               |
| SIERRA 1         | After departure from RWY 11 - Right turn DCT SIERRA<br>After departure from RWY 29 - Left turn DCT SIERRA           |
| WHISKY 1         | After departure from RWY 11 - Right turn DCT WHISKY<br>After departure from RWY 29 - Left turn DCT WHISKY           |







Karlovy Vary