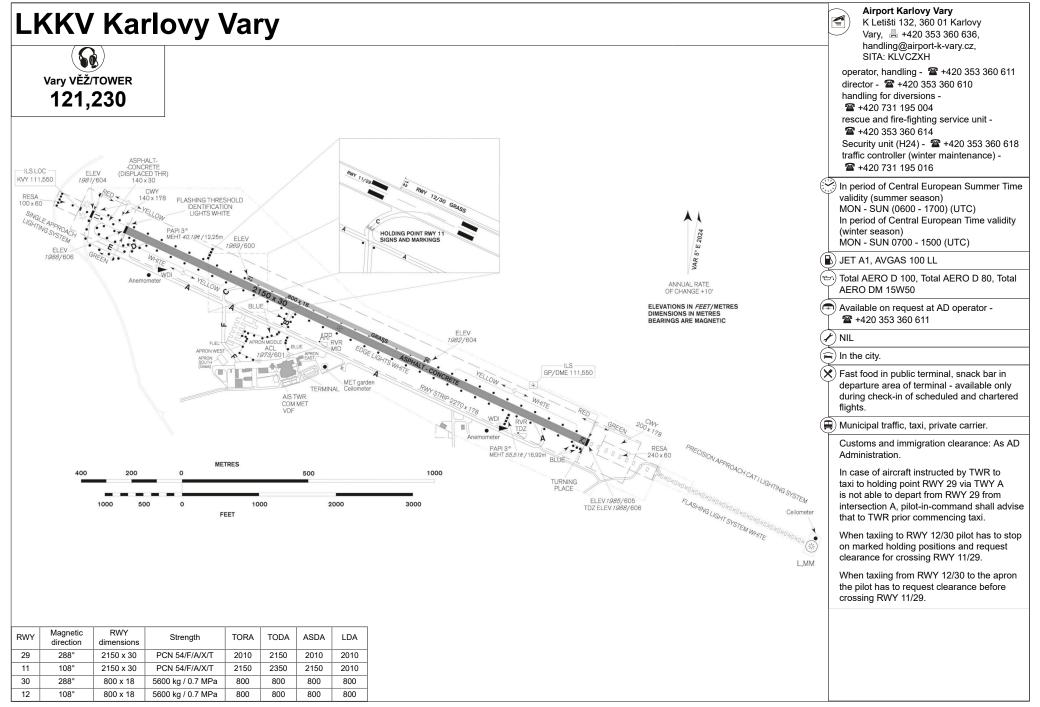

|
| DEPARTURE ROUTES | WAYPOINT SEQUENCE                                                                                                   |
| NOVEMBER 1       | After departure from RWY 11 - Left turn DCT<br>NOVEMBER<br>After departure from RWY 29 - Right turn DCT<br>NOVEMBER |
| ECHO 1           | After departure from RWY 11 - Right turn DCT ECHO<br>After departure from RWY 29 - Left turn DCT ECHO               |
| SIERRA 1         | After departure from RWY 11 - Right turn DCT SIERRA<br>After departure from RWY 29 - Left turn DCT SIERRA           |
| WHISKY 1         | After departure from RWY 11 - Right turn DCT WHISKY<br>After departure from RWY 29 - Left turn DCT WHISKY           |







Karlovy Vary