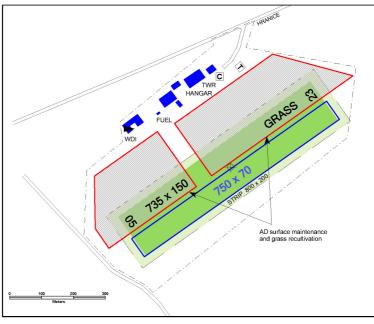

## Hranice (LKHN) - RWY 05/23 narrowed and parts of movement area closed

Effective from:16 NOV 22Effective to:31 OCT 23

Part of VFR manual affected by this VFR-SUP: VFR-AD-LKHN

Record this VFR-SUP to VFR-GEN-0-3.

The following VFR-SUP have been incorporated in this VFR-SUP and therfore cancelled: VFR-SUP: NIL

The following NOTAMs are incorporated in this VFR-SUP and will be cancelled by NOTAM: NOTAM: B2673/22

1 RWY 05/23 narrowed to the width of 70m (blue color) and parts of movement area closed due to AD surface maintenance and grass recultivation (red color).