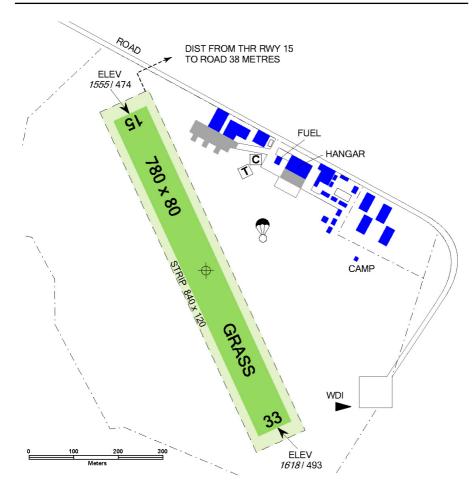

## Zbraslavice (LKZB) - RWY 15/33 temporarily narrowed

Effective from: 12 JAN 23
Effective to: UFN

Part of VFR manual affected by this VFR-SUP: VFR-AD-LKZB

Record this VFR-SUP to VFR-GEN-0-3.

The following VFR-SUP have been incorporated in this VFR-SUP and therfore cancelled:

VFR-SUP: NIL

https://aim.rlp.cz

The following NOTAMs are incorporated in this VFR-SUP and will be cancelled by NOTAM:

NOTAM: B2942/22

RWY 15/33 at Zbraslavice Airport (LKZB) is temporarily narrowed from 150 m to 80 m due to ploughing, leveling and restoration of grass on the SW side of the original RWY 15/33 along its entire length. On the narrowed RWY 15/33 intended for use, daytime markings are installed using threshold and side markers.