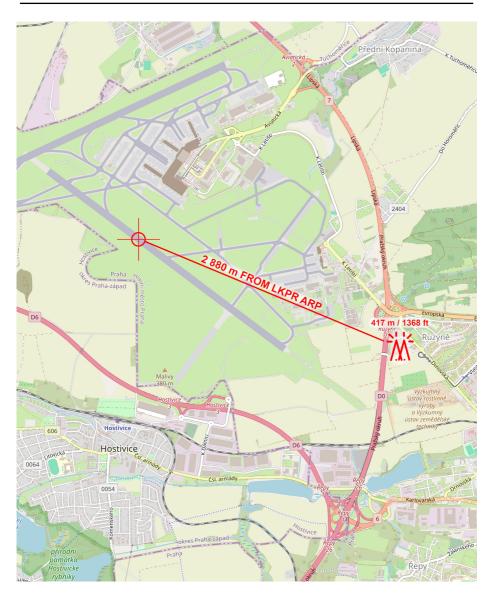

VFR-SUP: 2/24

https://aim.rlp.cz

The following NOTAMs are incorporated in this VFR-SUP and will be cancelled by NOTAM:

NOTAM: NIL

Respective AIP SUP: 8/25

Lifting mechanisms (cranes) forming an obstacle 2.8 km / 1.5 NM ESE from ARP LKPR in the vicinity of Drnovská Street, in the area defined by coordinates:

50 05 35.34 N 014 17 47.49 E 50 05 31.95 N 014 17 55.14 E 50 05 24.86 N 014 17 46.04 E 50 05 23.95 N 014 17 52.52 E

Maximum obstacle height 44.5 m AGL / altitude 417.0 m AMSL.

Obstacles are marked with day and night obstacle markings according to EASA CS-ADR-DSN.